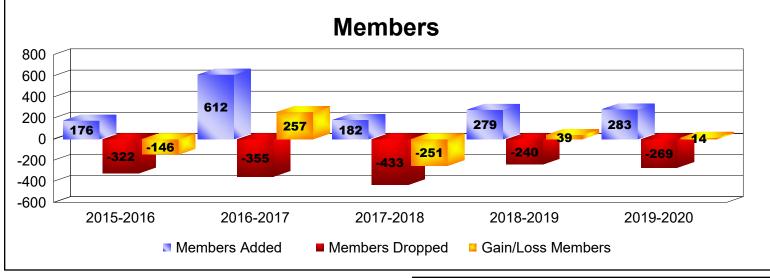

## As of June 2020 Cumulative

| Year                                    | New<br>Clubs | Dropped<br>Clubs | Gain/<br>Loss<br>Clubs | New<br>Members | Charter<br>Members | Reinstate<br>Members | Transfer<br>Members | Total<br>Member<br>Added | Total<br>Members<br>Dropped | Gain/<br>Loss<br>Members |
|-----------------------------------------|--------------|------------------|------------------------|----------------|--------------------|----------------------|---------------------|--------------------------|-----------------------------|--------------------------|
| 2015-2016                               | 3            | -3               | 0                      | 99             | 68                 | 8                    | 1                   | 176                      | -322                        | -146                     |
| 2016-2017                               | 8            | -3               | 5                      | 425            | 176                | 7                    | 4                   | 612                      | -355                        | 257                      |
| 2017-2018                               | 0            | -6               | -6                     | 150            | 7                  | 12                   | 13                  | 182                      | -433                        | -251                     |
| 2018-2019                               | 5            | -1               | 4                      | 113            | 138                | 13                   | 15                  | 279                      | -240                        | 39                       |
| 2019-2020                               | 4            | -4               | 0                      | 152            | 92                 | 25                   | 14                  | 283                      | -269                        | 14                       |
| Average                                 | 4            | -3               | 1                      | 188            | 96                 | 13                   | 9                   | 306                      | -324                        | -17                      |
| 8<br>6<br>4<br>2<br>0<br>-2<br>-4<br>-6 | 3            | 0                | 8                      | 5              | -6                 | -6                   | 5                   | 4 4                      | -4                          |                          |
|                                         | 2015-2016    |                  | 2016-2017              |                | 2017-20            | 2018 2018-2          |                     | ) 2                      | 2019-2020                   |                          |
| New Clubs Dropped Clubs Gain/Loss       |              |                  |                        |                |                    |                      | ain/Loss Clu        | bs                       |                             |                          |