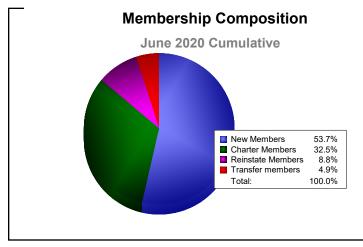

## As of June 2020 Cumulative

| Year                                    | New<br>Clubs | Dropped<br>Clubs | Gain/<br>Loss<br>Clubs | New<br>Members | Charter<br>Members | Reinstate<br>Members | Transfer<br>Members | Total<br>Member<br>Added | Total<br>Members<br>Dropped | Gain/<br>Loss<br>Members |
|-----------------------------------------|--------------|------------------|------------------------|----------------|--------------------|----------------------|---------------------|--------------------------|-----------------------------|--------------------------|
| 2015-2016                               | 3            | -3               | 0                      | 99             | 68                 | 8                    | 1                   | 176                      | -322                        | -146                     |
| 2016-2017                               | 8            | -3               | 5                      | 425            | 176                | 7                    | 4                   | 612                      | -355                        | 257                      |
| 2017-2018                               | 0            | -6               | -6                     | 150            | 7                  | 12                   | 13                  | 182                      | -433                        | -251                     |
| 2018-2019                               | 5            | -1               | 4                      | 113            | 138                | 13                   | 15                  | 279                      | -240                        | 39                       |
| 2019-2020                               | 4            | -4               | 0                      | 152            | 92                 | 25                   | 14                  | 283                      | -269                        | 14                       |
| Average                                 | 4            | -3               | 1                      | 188            | 96                 | 13                   | 9                   | 306                      | -324                        | -17                      |
| 8<br>6<br>4<br>2<br>0<br>-2<br>-4<br>-6 | 3            | 0                | 8                      | 5              | -6                 | -6                   | 5                   | 4 4                      | -4                          |                          |
|                                         | 2015-2016    |                  | 2016-2017              |                | 2017-20            | 2018 2018-2          |                     | ) 2                      | 2019-2020                   |                          |
| New Clubs Dropped Clubs Gain/Loss       |              |                  |                        |                |                    |                      | ain/Loss Clu        | bs                       |                             |                          |