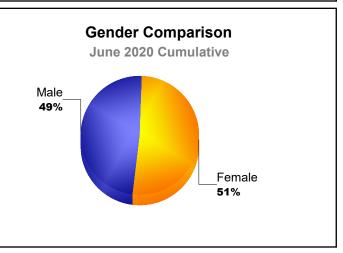

r>2<br>0<br>-2<br>-4<br>-6 | 3            | 0                | 8                      | 5              | -6                 | -6                   | 5                   | 4 4                      | -4                          |                          |
|                                         | 2015-2016    |                  | 2016-2017              |                | 2017-20            | 2018 2018-2          |                     | ) 2                      | 2019-2020                   |                          |
| New Clubs Dropped Clubs Gain/Loss       |              |                  |                        |                |                    |                      | ain/Loss Clu        | bs                       |                             |                          |